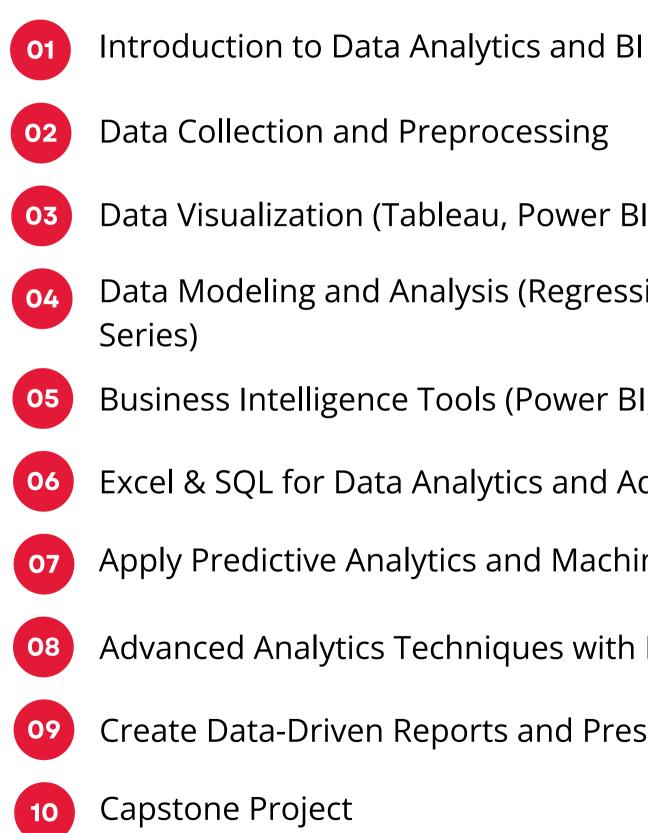

## **COURSE MODULE**

- Data Visualization (Tableau, Power BI, matplotlib)
- Data Modeling and Analysis (Regression, Classification, Time
- Business Intelligence Tools (Power BI, Tableau)
- Excel & SQL for Data Analytics and Advanced Techniques
- Apply Predictive Analytics and Machine Learning Models
- Advanced Analytics Techniques with Python (Big Data, Data Mining
- Create Data-Driven Reports and Presentations