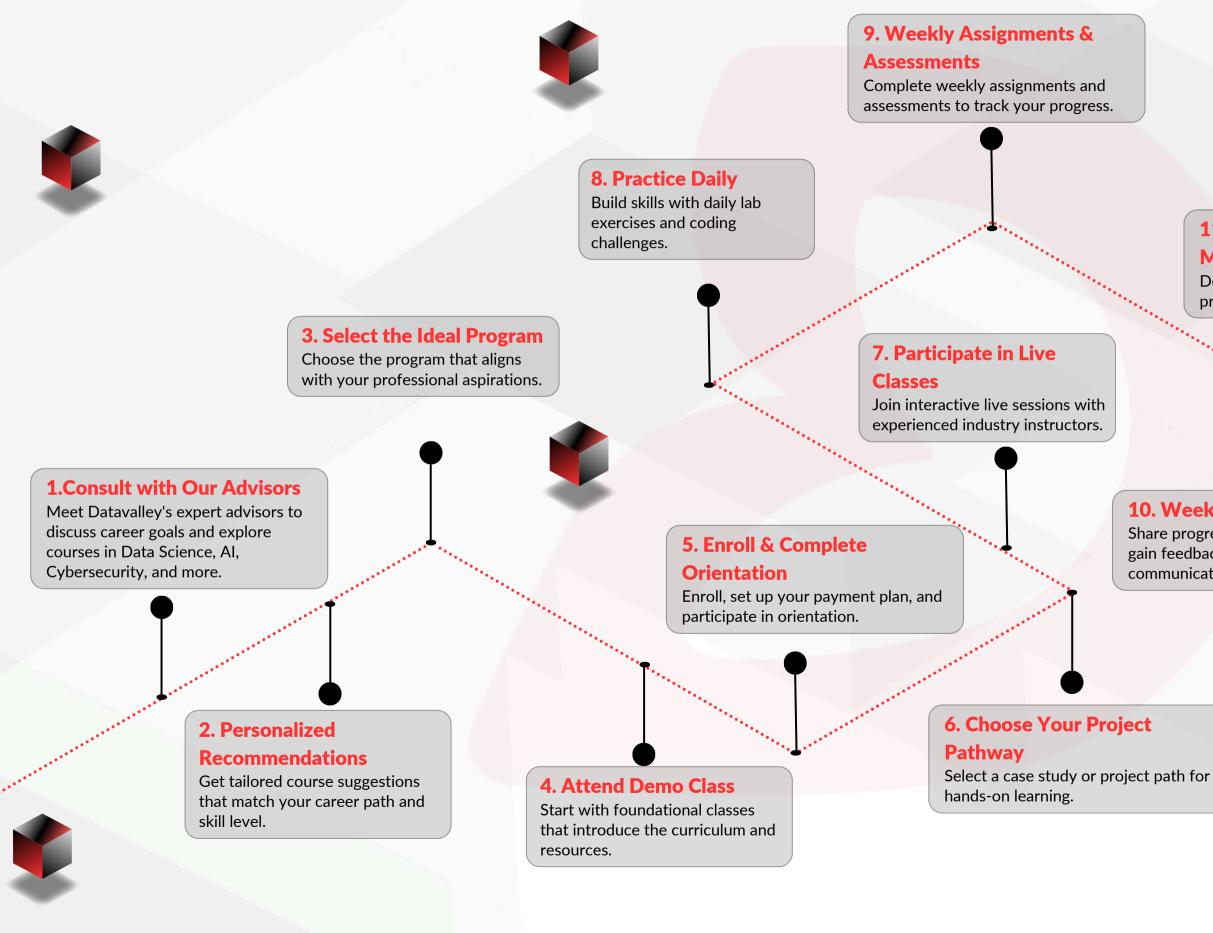

### **OUR STUDENT SUCCESS JOURNEY ROADMAP**

#### **13. Internship & Developers** Community

Gain real-world experience through internships and join Datavalley's developer community for networking and growth.

#### **11. Submit Module-Level Mini Projects**

Demonstrate knowledge with miniprojects at the end of each module.

#### **10. Weekly Progress to Peers**

Share progress through presentations, gain feedback, and improve communication.

#### **12. Final Project &** Certification

Submit a final project, prepare for industry certifications, and earn your Certificate of Completion.